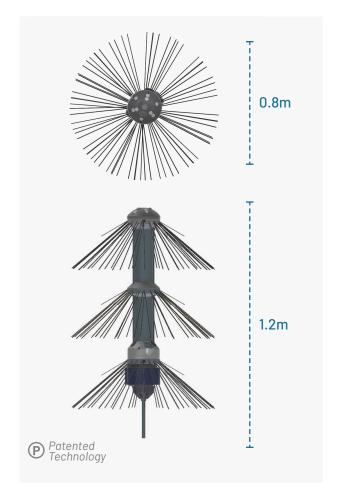

# **Product Specifications**

| General         |       |
|-----------------|-------|
| Length          | 1.2m  |
| Diameter        | 0.75m |
| Packed Diameter | 0.4m  |

| Performance       |                    |
|-------------------|--------------------|
| Max Range         | 1000m              |
| Operating Time    | Up to 8 hours      |
| Max Speed         | 15m/min            |
| Fiber Optic Cable | 1000m, 600µm spool |
| WI-FI             | 100m radius        |

# **Dimensions:**