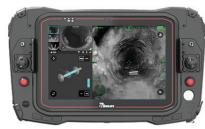

## ► Multi-Camera System

Front, side, and rear cameras provide full situational awareness

| Control Unit              |            |
|---------------------------|------------|
| Rugged Robotic Controller | G10TG      |
| Display                   | 10.1inches |
| Certification             | CE, FCC    |