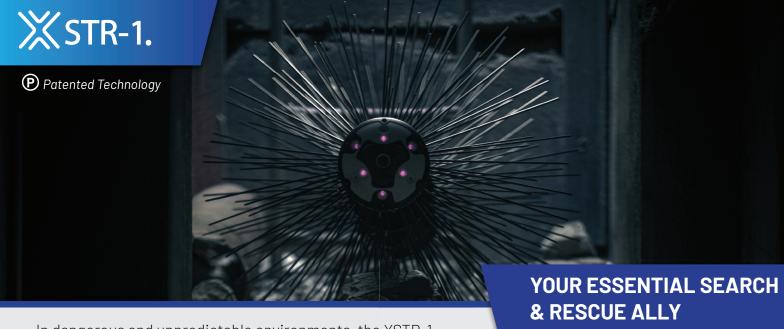

In dangerous and unpredictable environments, the XSTR-1 UGV is designed to navigate through wreckage and locate those in need. Built for extreme durability and adaptability, it squeezes through tight spaces and powers through resistance with increased force, ensuring its ability to overcome tough conditions

## Adaptive Maneuverability

Designed to navigate through tight spaces; the more resistance it encounters, the stronger its spikes engage